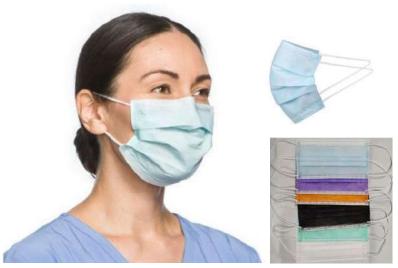

## **Disposable Face Mask**

**SUREBLUE** Disposable Mask was developed and produced in comply with standard, offering extraordinary comfort and breathability, giving a reliable protection for pollen, Dust, Anaphylactogen, PM2.5.

## **ProductSpecification**

| Product:    | Disposable Face Mask (3-Ply), ear-loop                                                                                                                                              |
|-------------|-------------------------------------------------------------------------------------------------------------------------------------------------------------------------------------|
| Code:       | 33001                                                                                                                                                                               |
| Shape:      | Plain Mask                                                                                                                                                                          |
| Color:      | Blue/White/Orange/Purple/Black                                                                                                                                                      |
| Mask-       | Nonwoven + Meltblown nonwoven filter +                                                                                                                                              |
| Material:   | Electrospinning Nonwoven.                                                                                                                                                           |
| NoseClip:   | Concealed PE+ aluminum nose-clip for good customized fit.                                                                                                                           |
| size:       | 175 x 95 mm.                                                                                                                                                                        |
| Application | n: hygiene, cleaning, clean-room, laboratory, mist, food processing/packing, cosmetology and hairdressing, beauty parlor, daily use, also for food processing/packing, cosmetology. |
| Package:    | 50pcs in Oppbag, 50Pcs/Box,<br>40Box/Ctn=2000pcs/Carton                                                                                                                             |

## **Features:**

- > Super comfort.
- > Extraordinary breathability, Stay cool.
- Less distraction and help focusing on your performance.

- 1<sup>st</sup> outer non-woven layer: Resistant to pollen, dust, Anaphylactogen, PM 2.5
- 2<sup>nd</sup> layer: High Effective filter layer.
- 3rd Inner layer: Comfortable skin-friendly Electrospinning fabric layer to ensure comfort touch on face skin and maintain cool.