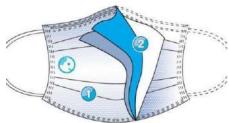

## **Features:**

- > Super comfort.
- > Extraordinary breathability, Stay cool.
- Less distraction and help focusing on your performance.

- 1<sup>st</sup> outer non-woven layer: Resistant to pollen, dust, Anaphylactogen, PM 2.5
- 2<sup>nd</sup> layer: High Effective filter layer.
- 3rd Inner layer: Comfortable skin-friendly Electrospinning fabric layer to ensure comfort touch on face skin and maintain cool.